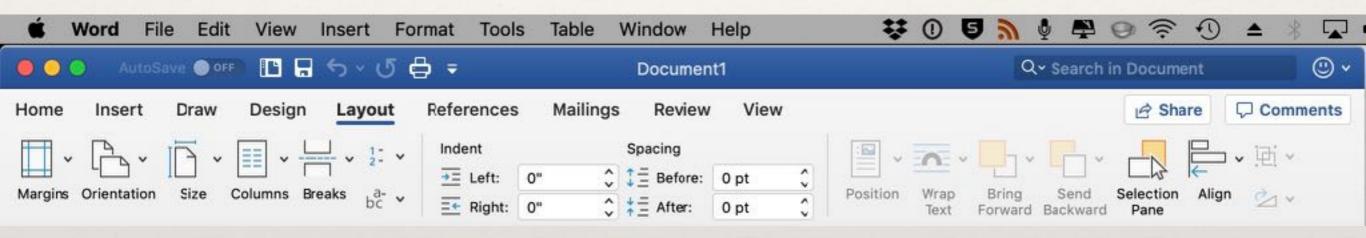

w

Zoom

Add Page



### Writer GUI Variants





### Templates

- \* One kind: Document Many Variations
- \* Portrait vs Landscape
- \* Size



### Templates - Word

Blank

Take Notes

Calendar

Resume

Letter

List

Journal

Outline

Research Paper

Newsletter

Brochure

Flyer

Business

Recipe

Menu

Catalog

Family Update

## Templates - Pages

Basic Reports Books - Portrait Books - Landscape Letters Resumes Flyers & Posters

Newsletters Cards Envelopes **Business Cards** Certificates Miscellaneous My Templates

### Templates - Writer

Business Letter
Business Card
CV
Resume
Default
Modern

51 Categories Downloadable: <a href="https://extensions.libreoffice.org/templates">https://extensions.libreoffice.org/templates</a>

### User Interface

#### Pages



### User Interface

#### Word



### User Interface

#### Writer



## Paragraph Styles - Pages



# Paragraph Styles - Word



# Paragraph Styles - Writer



# Character Styles - Pages



## Character Styles - Word

Word does not have a Character Style per se



# Character Styles - Writer



Manage Styles

ЖT

# Working with Images - Pages















## Working with Images - Word



# Working with Images - Writer



## Inserting Links - Pages



## Inserting Links - Word



## Inserting Links - Writer



# Sharing

Save As PDF
or
Export to PDF

## Simple Paragraph Style Examples

The examples below are typical for all of the apps.

- This is a bullet paragraph
- •Entering "Return" continues the next paragraph with the same format.
- •Starting the next paragraph and tapping the Tab key indents the paragraph and kee