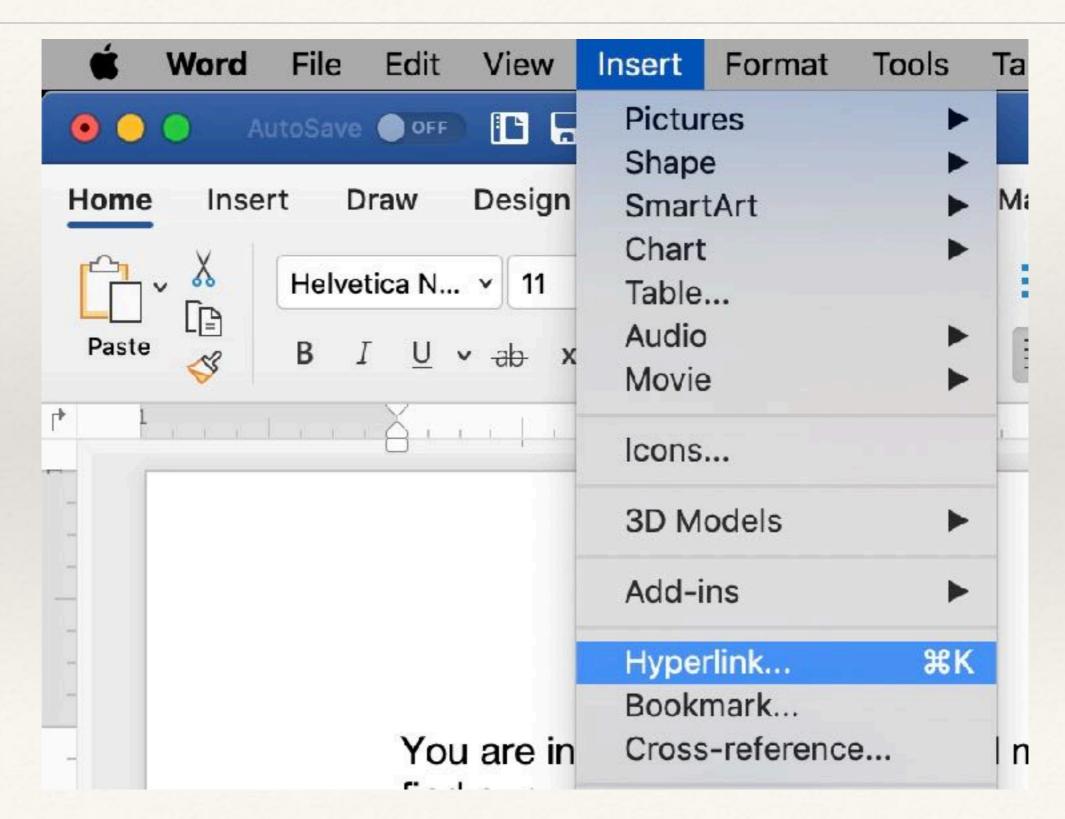

Envelopes **Business Cards** Certificates Miscellaneous My Templates

### Templates - Writer

Business Letter
Business Card
CV
Resume
Default
Modern

51 Categories Downloadable: <a href="https://extensions.libreoffice.org/templates">https://extensions.libreoffice.org/templates</a>

### User Interface

#### Pages



### User Interface

#### Word



### User Interface

#### Writer



## Paragraph Styles - Pages



# Paragraph Styles - Word



# Paragraph Styles - Writer



# Character Styles - Pages



## Character Styles - Word

Word does not have a Character Style per se



# Character Styles - Writer



Manage Styles

ЖT

# Working with Images - Pages















## Working with Images - Word



# Working with Images - Writer



## Inserting Links - Pages



## Inserting Links - Word



## Inserting Links - Writer



# Sharing

Save As PDF
or
Export to PDF

## Simple Paragraph Style Examples

The examples below are typical for all of the apps.

- This is a bullet paragraph
- •Entering "Return" continues the next paragraph with the same format.
- •Starting the next paragraph and tapping the Tab key indents the paragraph and keeps the bullet.

Entering "Return" twice resumes the default paragraph style.

- 1. This is a numbered paragraph
- 2.Entering "Return continues the next paragraph as a numbered item and increments the number.
  - 1. Starting the next paragraph and tapping the Tab key indents the paragraph and restarts the line numbering.

### Final Notes

- Paragraph style options vary from app to app.
- Paragraph styles can be copied from one document to another.
-