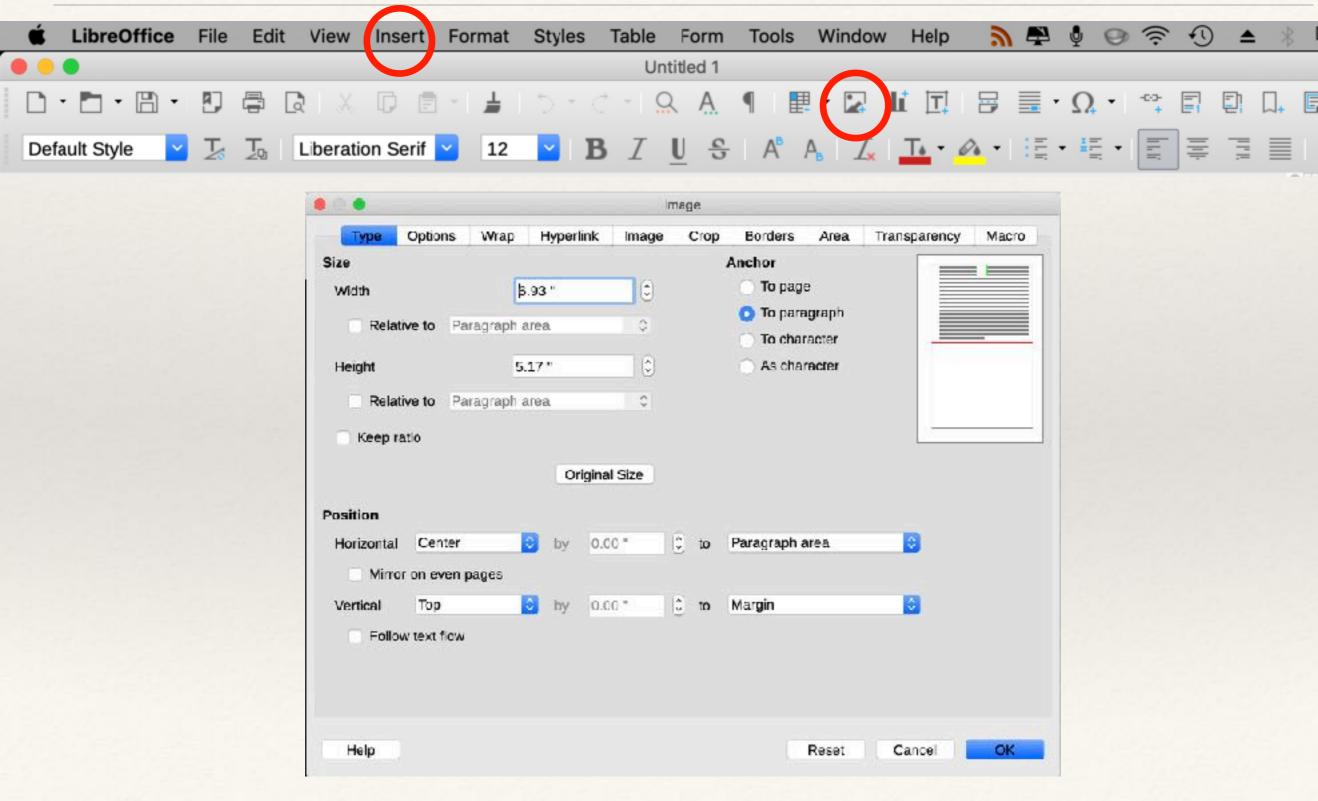

dscape Letters Resumes Flyers & Posters

Newsletters Cards Envelopes **Business Cards** Certificates Miscellaneous My Templates

### Templates - Writer

Business Letter
Business Card
CV
Resume
Default
Modern

51 Categories Downloadable: <a href="https://extensions.libreoffice.org/templates">https://extensions.libreoffice.org/templates</a>

### User Interface

#### Pages



### User Interface

#### Word



### User Interface

#### Writer



## Paragraph Styles - Pages



# Paragraph Styles - Word



# Paragraph Styles - Writer



# Character Styles - Pages



## Character Styles - Word

Word does not have a Character Style per se



# Character Styles - Writer



Manage Styles

ЖT

# Working with Images - Pages















## Working with Images - Word



# Working with Images - Writer



## Inserting Links - Pages



## Inserting Links - Word



## Inserting Links - Writer



# Sharing

Save As PDF
or
Export to PDF

## Simple Paragraph Style Examples

The examples below are typical for all of the apps.

- This is a bullet paragraph
- •Entering "Return" continues the next paragraph with the same format.
- •Starting the next paragraph and tapping the Tab key indents the paragraph and keeps the bullet.

Entering "Return" twice resumes the default paragraph style.

- 1. This is a numbered paragraph
- 2.Entering "Return continues the next paragraph as a numbered item and increments the number.
  - 1. Starting the next paragraph and tapping the Tab key indents the paragraph and restarts the line numbering.

### Final Notes

- Paragraph style options vary from app to app.
- Par