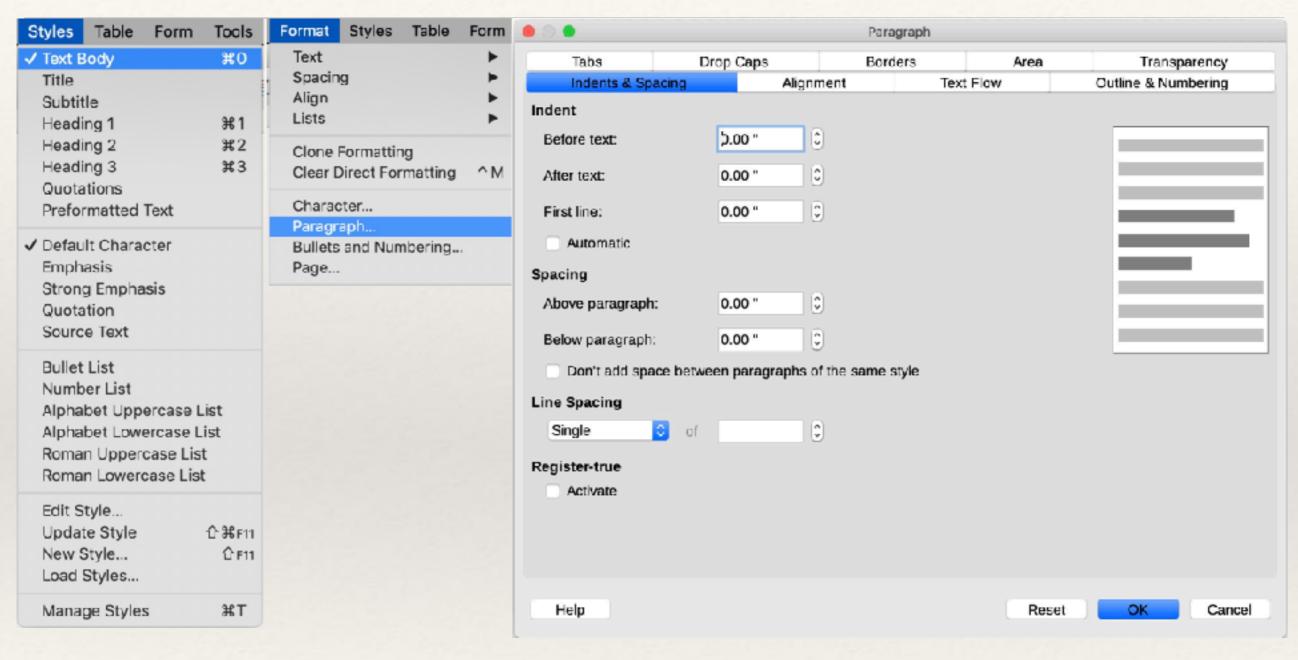

scape
- \* Size



### Templates - Word

Blank

Take Notes

Calendar

Resume

Letter

List

Journal

Outline

Research Paper

Newsletter

Brochure

Flyer

Business

Recipe

Menu

Catalog

Family Update

## Templates - Pages

Basic Reports Books - Portrait Books - Landscape Letters Resumes Flyers & Posters

Newsletters Cards Envelopes **Business Cards** Certificates Miscellaneous My Templates

### Templates - Writer

Business Letter
Business Card
CV
Resume
Default
Modern

51 Categories Downloadable: <a href="https://extensions.libreoffice.org/templates">https://extensions.libreoffice.org/templates</a>

### User Interface

#### Pages



### User Interface

#### Word



### User Interface

#### Writer



## Paragraph Styles - Pages



# Paragraph Styles - Word



# Paragraph Styles - Writer



# Character Styles - Pages



## Character Styles - Word

Word does not have a Character Style per se



# Character Styles - Writer



Manage Styles

ЖT

# Working with Images - Pages















## Working with Images - Word



# Working with Images - Writer



## Inserting Links - Pages



## Inserting Links - Word



## Inserting Links - Writer



# Sharing

Save As PDF
or
Export to PDF

## Simple Paragraph Style Examples

The examples below are typical for all of the apps.

- This is a bullet paragraph
- •Entering "Return" continues the next paragraph with the same format.
- •Starting the next paragraph and tapping the Tab key indents the paragraph and keeps the bullet.

Entering "Return" twice resumes the default paragraph style.

- 1. This is a numbered paragraph
- 2.Entering "