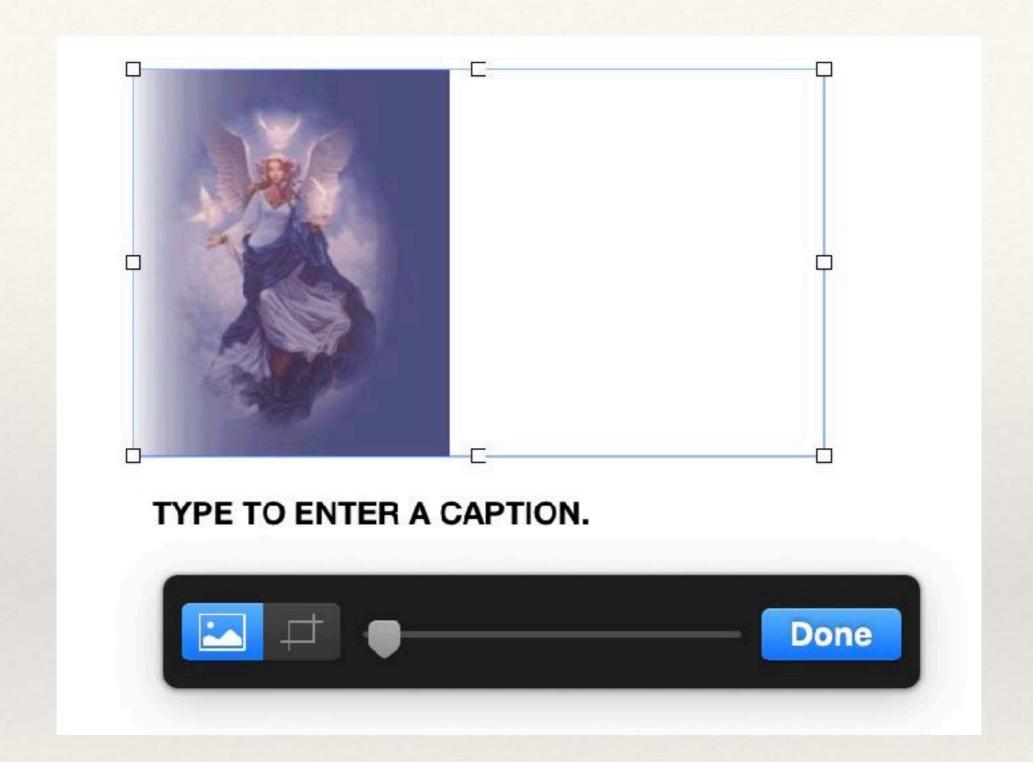

e

## Templates - Pages

Basic Reports Books - Portrait Books - Landscape Letters Resumes Flyers & Posters

Newsletters Cards Envelopes **Business Cards** Certificates Miscellaneous My Templates

### Templates - Writer

Business Letter
Business Card
CV
Resume
Default
Modern

51 Categories Downloadable: <a href="https://extensions.libreoffice.org/templates">https://extensions.libreoffice.org/templates</a>

### User Interface

#### Pages



### User Interface

#### Word



### User Interface

#### Writer



## Paragraph Styles - Pages



# Paragraph Styles - Word



# Paragraph Styles - Writer



# Character Styles - Pages



## Character Styles - Word

Word does not have a Character Style per se



# Character Styles - Writer



Manage Styles

ЖT

# Working with Images - Pages















## Working with Images - Word



# Working with Images - Writer



## Inserting Links - Pages



## Inserting Links - Word



## Inserting Links - Writer



# Sharing

Save As PDF
or
Export to PDF

## Simple Paragraph Style Examples

The examples below are typical for all of the apps.

- This is a bullet paragraph
- •Entering "Return" continues the next paragraph with the same format.
- •Starting the next paragraph and tapping the Tab key indents the paragraph and keeps the bullet.

Entering "Return" twice resumes the default paragraph style.

- 1. This is a numbered paragraph
- 2.Entering "Return continues the next paragraph as a numbered item and increments the number.
  - 1. Starting the next paragraph and tapping the Tab key indents the paragraph and restarts the line numbering.

###