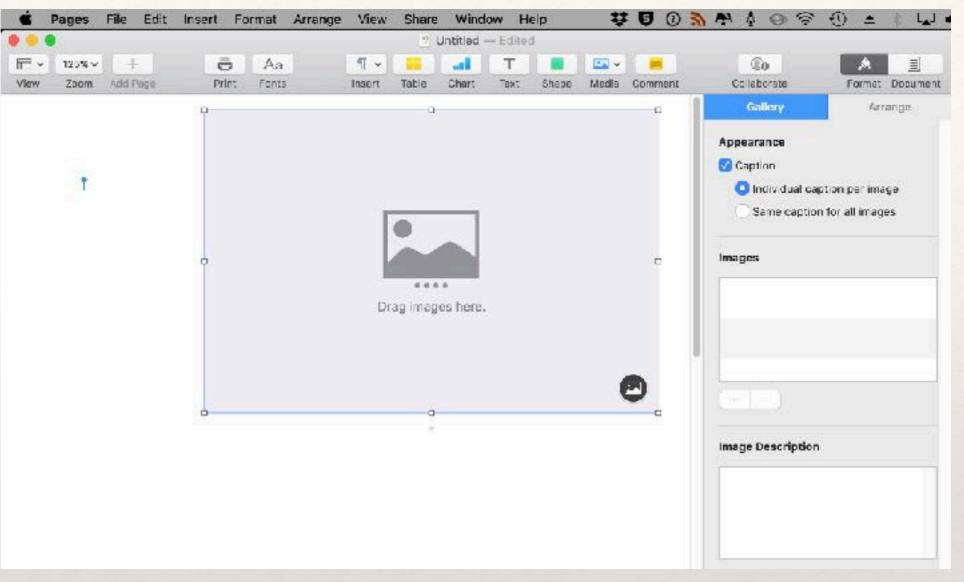

ate

## Templates - Pages

Basic Reports Books - Portrait Books - Landscape Letters Resumes Flyers & Posters

Newsletters Cards Envelopes **Business Cards** Certificates Miscellaneous My Templates

### Templates - Writer

Business Letter
Business Card
CV
Resume
Default
Modern

51 Categories Downloadable: <a href="https://extensions.libreoffice.org/templates">https://extensions.libreoffice.org/templates</a>

### User Interface

#### Pages



### User Interface

#### Word



### User Interface

#### Writer



## Paragraph Styles - Pages



# Paragraph Styles - Word



# Paragraph Styles - Writer



# Character Styles - Pages



## Character Styles - Word

Word does not have a Character Style per se



# Character Styles - Writer



Manage Styles

ЖT

# Working with Images - Pages















## Working with Images - Word



# Working with Images - Writer



## Inserting Links - Pages



## Inserting Links - Word



## Inserting Links - Writer



# Sharing

Save As PDF
or
Export to PDF

## Simple Paragraph Style Examples

The examples below are typical for all of the apps.

- This is a bullet paragraph
- •Entering "Return" continues the next paragraph with the same format.
- •Starting the next paragraph and tapping the Tab key indents the paragraph and keeps the bullet.

Entering "Return" twice resumes the default paragraph style.

- 1. This is a numbered paragraph
- 2.Entering "Return continues the next paragraph as a numbered item and increments the number.
  - 1. Starting the next paragraph and tapping the Tab key indents the paragraph and restarts the line numbering.

#