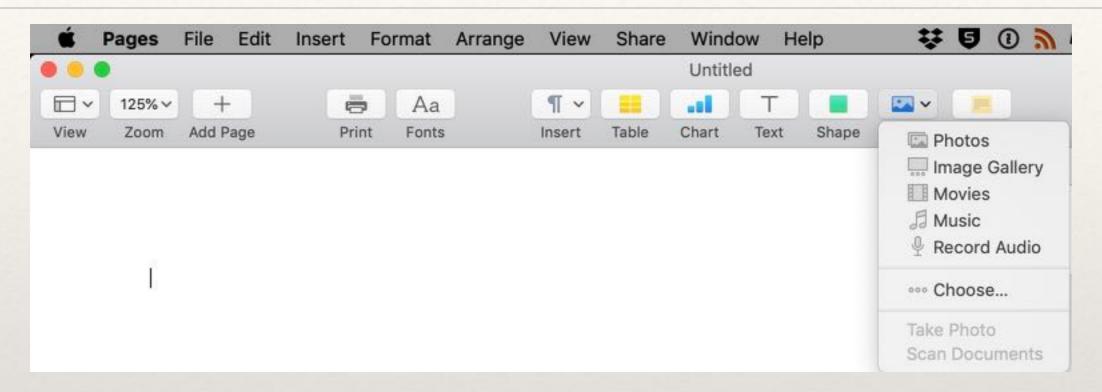

Family Update

## Templates - Pages

Basic Reports Books - Portrait Books - Landscape Letters Resumes Flyers & Posters

Newsletters Cards Envelopes **Business Cards** Certificates Miscellaneous My Templates

### Templates - Writer

Business Letter
Business Card
CV
Resume
Default
Modern

51 Categories Downloadable: <a href="https://extensions.libreoffice.org/templates">https://extensions.libreoffice.org/templates</a>

### User Interface

#### Pages



### User Interface

#### Word



### User Interface

#### Writer



## Paragraph Styles - Pages



# Paragraph Styles - Word



# Paragraph Styles - Writer



# Character Styles - Pages



## Character Styles - Word

Word does not have a Character Style per se



# Character Styles - Writer



Manage Styles

ЖT

# Working with Images - Pages















## Working with Images - Word



# Working with Images - Writer



## Inserting Links - Pages



## Inserting Links - Word



## Inserting Links - Writer



# Sharing

Save As PDF
or
Export to PDF

## Simple Paragraph Style Examples

The examples below are typical for all of the apps.

- This is a bullet paragraph
- •Entering "Return" continues the next paragraph with the same format.
- •Starting the next paragraph and tapping the Tab key indents the paragraph and keeps the bullet.

Entering "Return" twice resumes the default paragraph style.

- 1. This is a numbered paragraph
- 2.Entering "Return continues the next paragraph as a numbered item and increments the number.
  - 1. Starting the next paragraph and tapping the Tab key indents the paragraph and restarts the line num