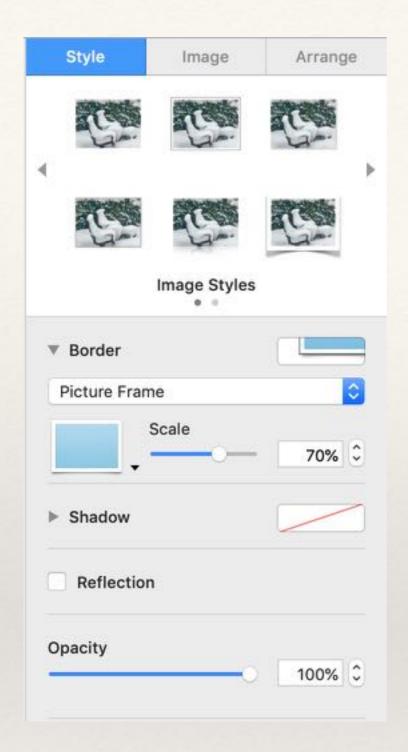

mily Update

## Templates - Pages

Basic Reports Books - Portrait Books - Landscape Letters Resumes Flyers & Posters

Newsletters Cards Envelopes **Business Cards** Certificates Miscellaneous My Templates

### Templates - Writer

Business Letter
Business Card
CV
Resume
Default
Modern

51 Categories Downloadable: <a href="https://extensions.libreoffice.org/templates">https://extensions.libreoffice.org/templates</a>

### User Interface

#### Pages



### User Interface

#### Word



### User Interface

#### Writer



## Paragraph Styles - Pages



# Paragraph Styles - Word



# Paragraph Styles - Writer



# Character Styles - Pages



## Character Styles - Word

Word does not have a Character Style per se



# Character Styles - Writer



Manage Styles

ЖT

# Working with Images - Pages















## Working with Images - Word



# Working with Images - Writer



## Inserting Links - Pages



## Inserting Links - Word



## Inserting Links - Writer



# Sharing

Save As PDF
or
Export to PDF

## Simple Paragraph Style Examples

The examples below are typical for all of the apps.

- This is a bullet paragraph
- •Entering "Return" continues the next paragraph with the same format.
- •Starting the next paragraph and tapping the Tab key indents the paragraph and keeps the bullet.

Entering "Return" twice resumes the default paragraph style.

- 1. This is a numbered paragraph
- 2.Entering "Return continues the next paragraph as a numbered item and increments the number.
  - 1. Starting the next paragraph and tapping the Tab key indents the paragraph and restarts the line numbe