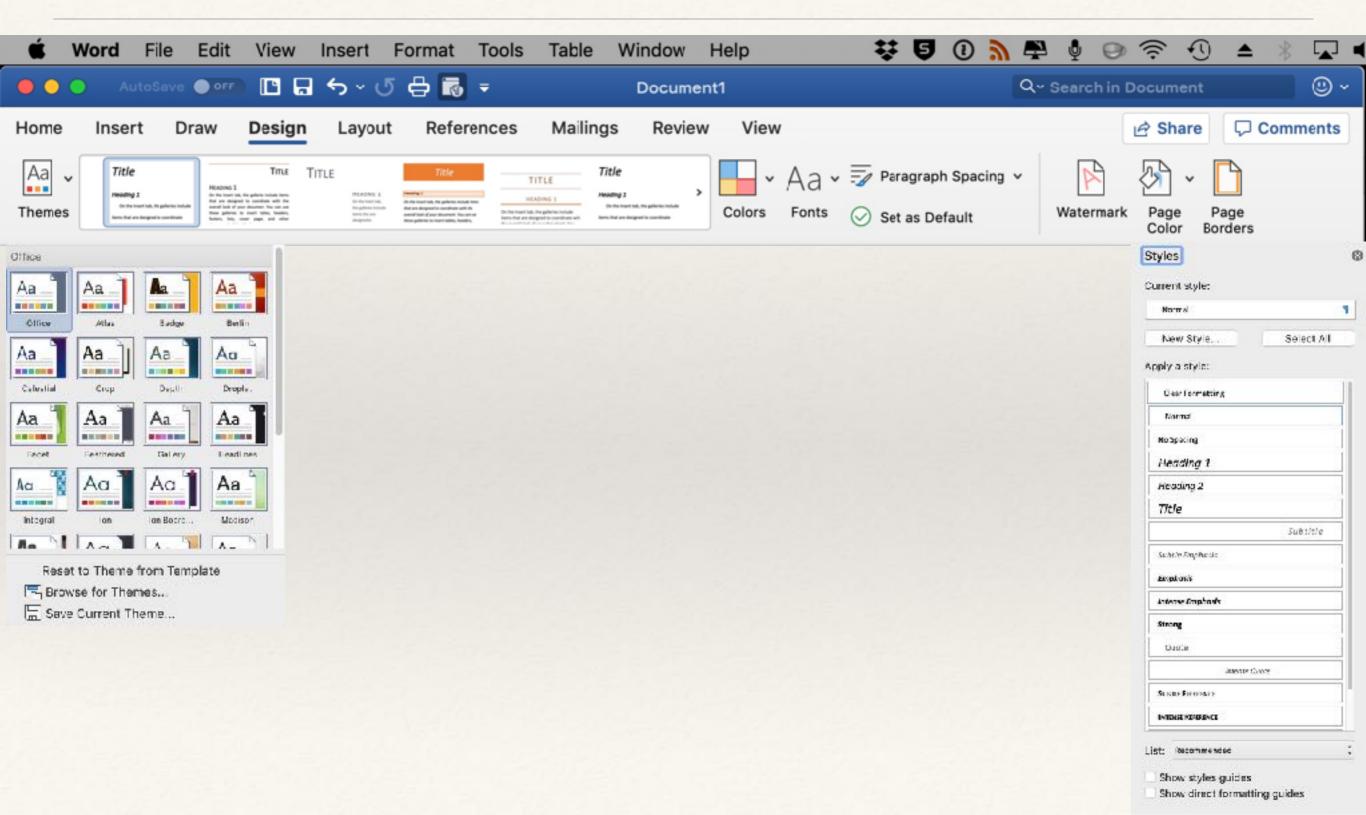

ariations
- \* Portrait vs Landscape
- \* Size



### Templates - Word

Blank

Take Notes

Calendar

Resume

Letter

List

Journal

Outline

Research Paper

Newsletter

Brochure

Flyer

Business

Recipe

Menu

Catalog

Family Update

## Templates - Pages

Basic Reports Books - Portrait Books - Landscape Letters Resumes Flyers & Posters

Newsletters Cards Envelopes **Business Cards** Certificates Miscellaneous My Templates

### Templates - Writer

Business Letter
Business Card
CV
Resume
Default
Modern

51 Categories Downloadable: <a href="https://extensions.libreoffice.org/templates">https://extensions.libreoffice.org/templates</a>

### User Interface

#### Pages



### User Interface

#### Word



### User Interface

#### Writer



## Paragraph Styles - Pages



# Paragraph Styles - Word



# Paragraph Styles - Writer



# Character Styles - Pages



## Character Styles - Word

Word does not have a Character Style per se



# Character Styles - Writer



Manage Styles

ЖT

# Working with Images - Pages















## Working with Images - Word



# Working with Images - Writer



## Inserting Links - Pages



## Inserting Links - Word



## Inserting Links - Writer



# Sharing

Save As PDF
or
Export to PDF

## Simple Paragraph Style Examples

The examples below are typical for all of the apps.

- This is a bullet paragraph
- •Entering "Return" continues the next paragraph with the same format.
- •Starting the next paragraph and tapping the Tab key indents the paragraph and keeps the bullet.

Entering "Return" twice resumes the default paragraph style.

- 1. This is a nu