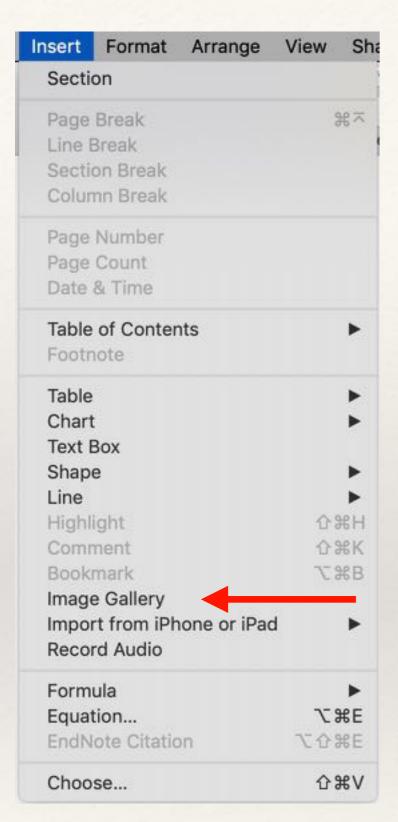

pdate

## Templates - Pages

Basic Reports Books - Portrait Books - Landscape Letters Resumes Flyers & Posters

Newsletters Cards Envelopes **Business Cards** Certificates Miscellaneous My Templates

### Templates - Writer

Business Letter
Business Card
CV
Resume
Default
Modern

51 Categories Downloadable: <a href="https://extensions.libreoffice.org/templates">https://extensions.libreoffice.org/templates</a>

### User Interface

#### Pages



### User Interface

#### Word



### User Interface

#### Writer



## Paragraph Styles - Pages



# Paragraph Styles - Word



# Paragraph Styles - Writer



# Character Styles - Pages



## Character Styles - Word

Word does not have a Character Style per se



# Character Styles - Writer



Manage Styles

ЖT

# Working with Images - Pages















## Working with Images - Word



# Working with Images - Writer



## Inserting Links - Pages



## Inserting Links - Word



## Inserting Links - Writer



# Sharing

Save As PDF
or
Export to PDF

## Simple Paragraph Style Examples

The examples below are typical for all of the apps.

- This is a bullet paragraph
- •Entering "Return" continues the next paragraph with the same format.
- •Starting the next paragraph and tapping the Tab key indents the paragraph and keeps the bullet.

Entering "Return" twice resumes the default paragraph style.

- 1. This is a numbered paragraph
- 2.Entering "Return continues the next paragraph as a numbered item and increments the number.
  - 1. Starting the next paragraph and tapping the Tab key indents the paragraph and restarts the line numbering.