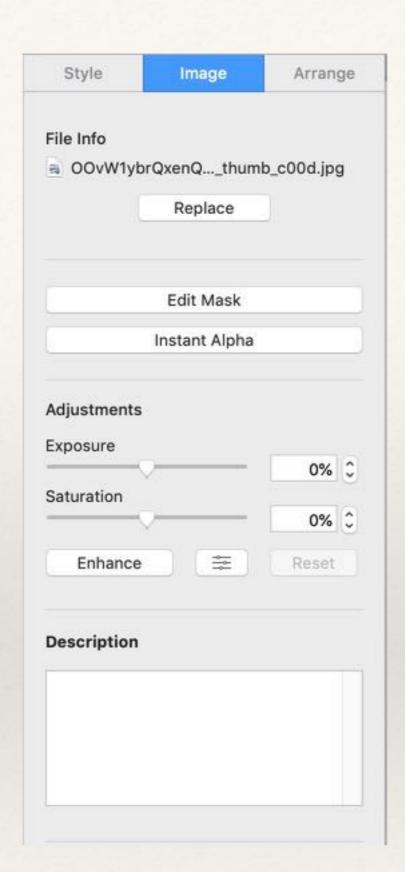

ly Update

## Templates - Pages

Basic Reports Books - Portrait Books - Landscape Letters Resumes Flyers & Posters

Newsletters Cards Envelopes **Business Cards** Certificates Miscellaneous My Templates

### Templates - Writer

Business Letter
Business Card
CV
Resume
Default
Modern

51 Categories Downloadable: <a href="https://extensions.libreoffice.org/templates">https://extensions.libreoffice.org/templates</a>

### User Interface

#### Pages



### User Interface

#### Word



### User Interface

#### Writer



## Paragraph Styles - Pages



# Paragraph Styles - Word



# Paragraph Styles - Writer



# Character Styles - Pages



## Character Styles - Word

Word does not have a Character Style per se



# Character Styles - Writer



Manage Styles

ЖT

# Working with Images - Pages















## Working with Images - Word



# Working with Images - Writer



## Inserting Links - Pages



## Inserting Links - Word



## Inserting Links - Writer



# Sharing

Save As PDF
or
Export to PDF

## Simple Paragraph Style Examples

The examples below are typical for all of the apps.

- This is a bullet paragraph
- •Entering "Return" continues the next paragraph with the same format.
- •Starting the next paragraph and tapping the Tab key indents the paragraph and keeps the bullet.

Entering "Return" twice resumes the default paragraph style.

- 1. This is a numbered paragraph
- 2.Entering "Return continues the next paragraph as a numbered item and increments the number.
  - 1. Starting the next paragraph and tapping the Tab key indents the paragraph and restarts the line numberi