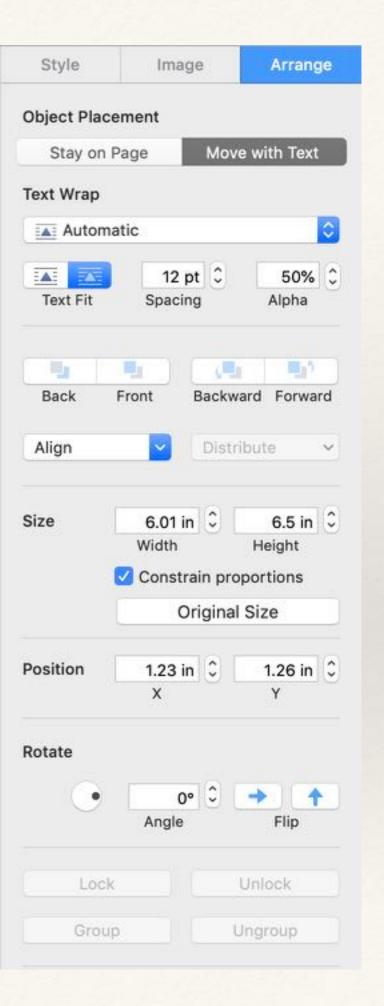

Update

## Templates - Pages

Basic Reports Books - Portrait Books - Landscape Letters Resumes Flyers & Posters

Newsletters Cards Envelopes **Business Cards** Certificates Miscellaneous My Templates

### Templates - Writer

Business Letter
Business Card
CV
Resume
Default
Modern

51 Categories Downloadable: <a href="https://extensions.libreoffice.org/templates">https://extensions.libreoffice.org/templates</a>

### User Interface

#### Pages



### User Interface

#### Word



### User Interface

#### Writer



## Paragraph Styles - Pages



# Paragraph Styles - Word



# Paragraph Styles - Writer



# Character Styles - Pages



## Character Styles - Word

Word does not have a Character Style per se



# Character Styles - Writer



Manage Styles

ЖT

# Working with Images - Pages















## Working with Images - Word



# Working with Images - Writer



## Inserting Links - Pages



## Inserting Links - Word



## Inserting Links - Writer



# Sharing

Save As PDF
or
Export to PDF

## Simple Paragraph Style Examples

The examples below are typical for all of the apps.

- This is a bullet paragraph
- •Entering "Return" continues the next paragraph with the same format.
- •Starting the next paragraph and tapping the Tab key indents the paragraph and keeps the bullet.

Entering "Return" twice resumes the default paragraph style.

- 1. This is a numbered paragraph
- 2.Entering "Return continues the next paragraph as a numbered item and increments the number.
  - 1. Starting the next paragraph and tapping the Tab key indents the paragraph and restarts the line numbering