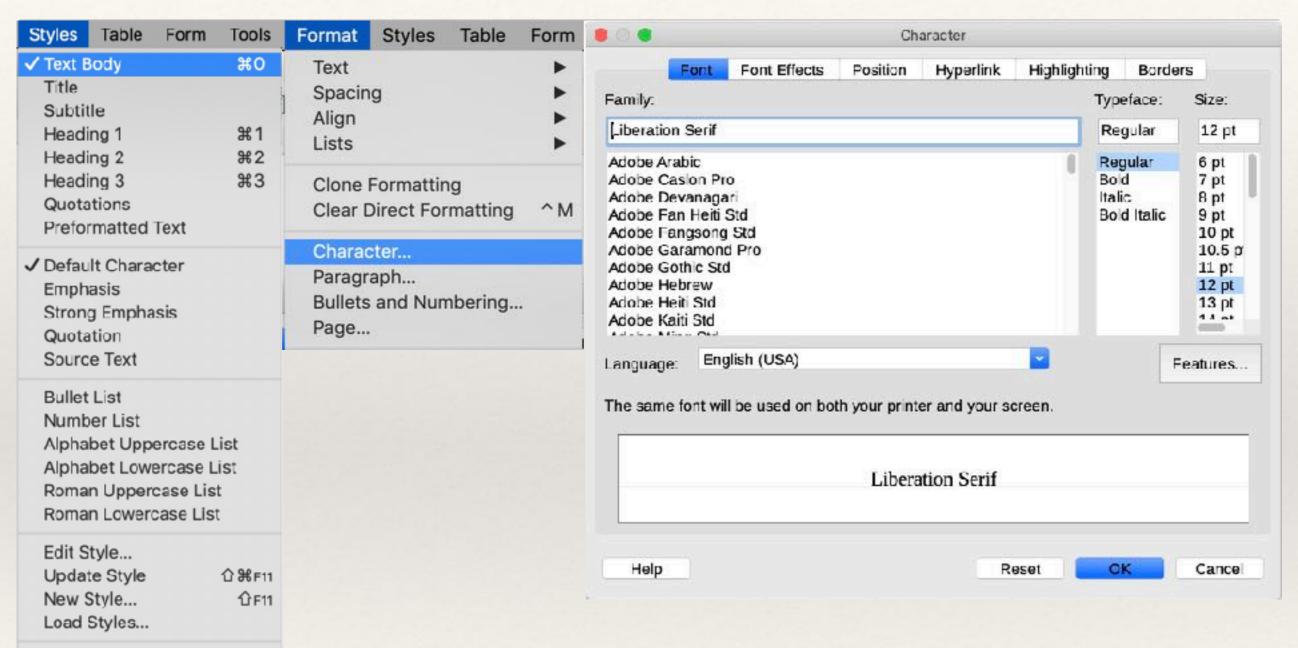

Brochure

Flyer

Business

Recipe

Menu

Catalog

Family Update

## Templates - Pages

Basic Reports Books - Portrait Books - Landscape Letters Resumes Flyers & Posters

Newsletters Cards Envelopes **Business Cards** Certificates Miscellaneous My Templates

### Templates - Writer

Business Letter
Business Card
CV
Resume
Default
Modern

51 Categories Downloadable: <a href="https://extensions.libreoffice.org/templates">https://extensions.libreoffice.org/templates</a>

### User Interface

#### Pages



### User Interface

#### Word



### User Interface

#### Writer



## Paragraph Styles - Pages



# Paragraph Styles - Word



# Paragraph Styles - Writer



# Character Styles - Pages



## Character Styles - Word

Word does not have a Character Style per se



# Character Styles - Writer



Manage Styles

ЖT

# Working with Images - Pages















## Working with Images - Word



# Working with Images - Writer



## Inserting Links - Pages



## Inserting Links - Word



## Inserting Links - Writer



# Sharing

Save As PDF
or
Export to PDF

## Simple Paragraph Style Examples

The examples below are typical for all of the apps.

- This is a bullet paragraph
- •Entering "Return" continues the next paragraph with the same format.
- •Starting the next paragraph and tapping the Tab key indents the paragraph and keeps the bullet.

Entering "Return" twice resumes the default paragraph style.

- 1. This is a numbered paragraph
- 2.Entering "Return continues the next paragraph as a numbered item and increments the number.
  - 1. Starting the next paragraph and tapping the Tab