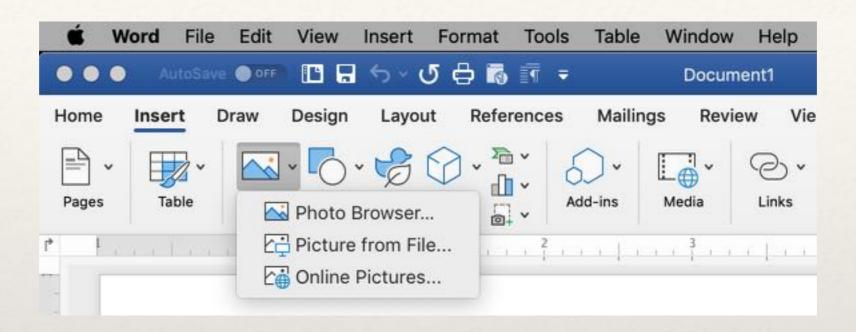

ports Books - Portrait Books - Landscape Letters Resumes Flyers & Posters

Newsletters Cards Envelopes **Business Cards** Certificates Miscellaneous My Templates

### Templates - Writer

Business Letter
Business Card
CV
Resume
Default
Modern

51 Categories Downloadable: <a href="https://extensions.libreoffice.org/templates">https://extensions.libreoffice.org/templates</a>

### User Interface

#### Pages



### User Interface

#### Word



### User Interface

#### Writer



## Paragraph Styles - Pages



# Paragraph Styles - Word



# Paragraph Styles - Writer



# Character Styles - Pages



## Character Styles - Word

Word does not have a Character Style per se



# Character Styles - Writer



Manage Styles

ЖT

# Working with Images - Pages















## Working with Images - Word



# Working with Images - Writer



## Inserting Links - Pages



## Inserting Links - Word



## Inserting Links - Writer



# Sharing

Save As PDF
or
Export to PDF

## Simple Paragraph Style Examples

The examples below are typical for all of the apps.

- This is a bullet paragraph
- •Entering "Return" continues the next paragraph with the same format.
- •Starting the next paragraph and tapping the Tab key indents the paragraph and keeps the bullet.

Entering "Return" twice resumes the default paragraph style.

- 1. This is a numbered paragraph
- 2.Entering "Return continues the next paragraph as a numbered item and increments the number.
  - 1. Starting the next paragraph and tapping the Tab key indents the paragraph and restarts the line numbering.

### Final Notes

- Paragraph style o