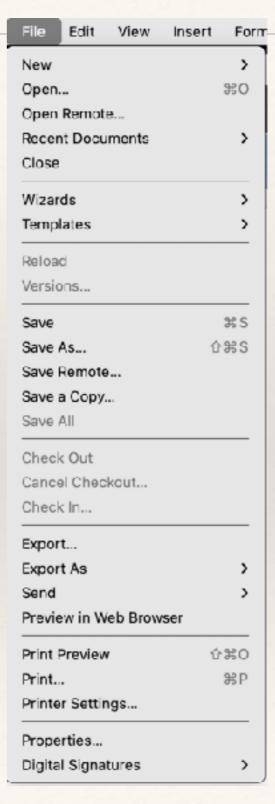

John Carter presents

# Word-Pages-Writer

A comparison

### INTRODUCTION

\* Demonstrations will be included



### INTRODUCTION

\* This is not a workshop



### Basic Tasks

## Diary, Letter, or Blog No Formatting

All apps are equivalent

# Accessing a Document

.pages only for Pages.doc, .docx for all apps.odt for Word and Writer

### Keyboard Shortcuts

Cut: Cmd-X

Copy: Cmd-C

Paste: Cmd-V

New: Cmd-N

Open: Cmd-O

Close: Cmd-W

Save: Cmd-S

Print: Cmd-P

### File Menu



Pages



## Edit Menu

| Edit    | View     | Insert   | Format | Tools   |
|---------|----------|----------|--------|---------|
| Can't l | Undo     |          |        | 36 Z    |
| Can't I | Repeat   |          |        | 36 Y    |
| Cut     |          |          |        | ₩ X     |
| Сору    |          |          |        | 26 C    |
| Paste   |          |          |        | 9€ V    |
| Paste : | Special. |          |        | ^3¢ V   |
| Paste a | and Mat  | tch Form | atting | V#07    |
| Clear   |          |          |        | >       |
| Select  | All      |          |        | ₩ A     |
| Find    |          |          |        | >       |
| Links   | -        |          |        |         |
| Select  | Data     |          |        |         |
| Toggle  | Drawin   | g        |        |