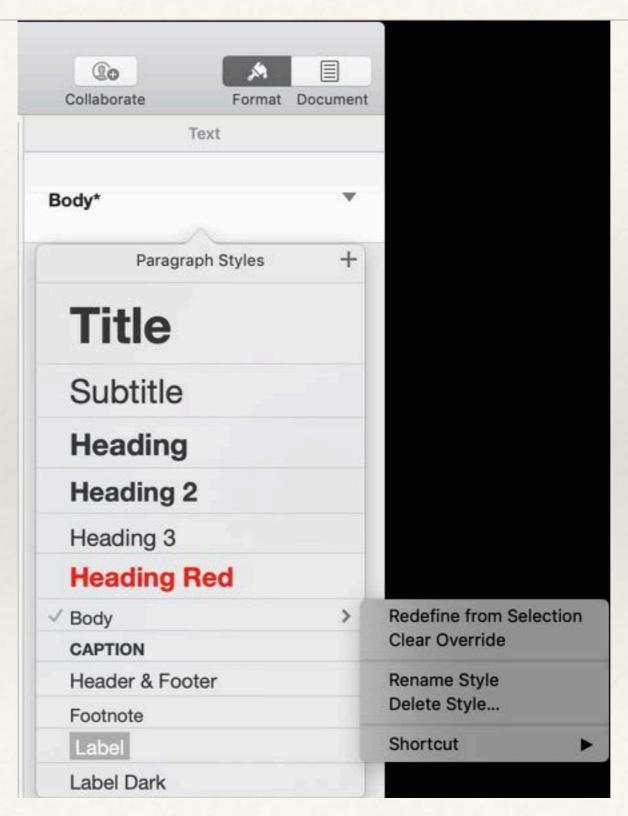

\* One kind: Document Many Variations
- \* Portrait vs Landscape
- \* Size



### Templates - Word

Blank

Take Notes

Calendar

Resume

Letter

List

Journal

Outline

Research Paper

Newsletter

Brochure

Flyer

Business

Recipe

Menu

Catalog

Family Update

## Templates - Pages

Basic Reports Books - Portrait Books - Landscape Letters Resumes Flyers & Posters

Newsletters Cards Envelopes **Business Cards** Certificates Miscellaneous My Templates

### Templates - Writer

Business Letter
Business Card
CV
Resume
Default
Modern

51 Categories Downloadable: <a href="https://extensions.libreoffice.org/templates">https://extensions.libreoffice.org/templates</a>

### User Interface

#### Pages



### User Interface

#### Word



### User Interface

#### Writer



## Paragraph Styles - Pages



# Paragraph Styles - Word



# Paragraph Styles - Writer



# Character Styles - Pages



## Character Styles - Word

Word does not have a Character Style per se



# Character Styles - Writer



Manage Styles

ЖT

# Working with Images - Pages















## Working with Images - Word



# Working with Images - Writer



## Inserting Links - Pages



## Inserting Links - Word



## Inserting Links - Writer



# Sharing

Save As PDF
or
Export to PDF

## Simple Paragraph Style Examples

The examples below are typical for all of the apps.

- This is a bullet paragraph
- •Entering "Return" continues the next paragraph with the same format.
- •Starting the next paragraph and tapping the Tab key indents the paragraph and keeps the bullet.

Entering "Return" twice resumes the default paragr