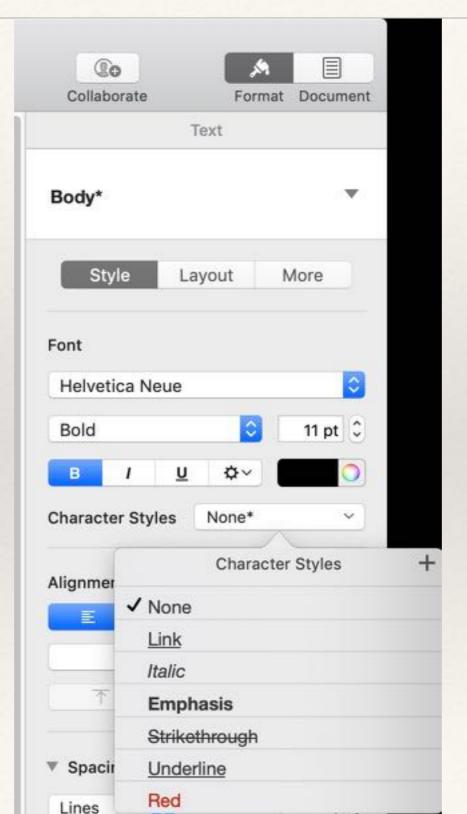

es - Word

Blank

Take Notes

Calendar

Resume

Letter

List

Journal

Outline

Research Paper

Newsletter

Brochure

Flyer

Business

Recipe

Menu

Catalog

Family Update

## Templates - Pages

Basic Reports Books - Portrait Books - Landscape Letters Resumes Flyers & Posters

Newsletters Cards Envelopes **Business Cards** Certificates Miscellaneous My Templates

### Templates - Writer

Business Letter
Business Card
CV
Resume
Default
Modern

51 Categories Downloadable: <a href="https://extensions.libreoffice.org/templates">https://extensions.libreoffice.org/templates</a>

### User Interface

#### Pages



### User Interface

#### Word



### User Interface

#### Writer



## Paragraph Styles - Pages



# Paragraph Styles - Word



# Paragraph Styles - Writer



# Character Styles - Pages



## Character Styles - Word

Word does not have a Character Style per se



# Character Styles - Writer



Manage Styles

ЖT

# Working with Images - Pages















## Working with Images - Word



# Working with Images - Writer



## Inserting Links - Pages



## Inserting Links - Word



## Inserting Links - Writer



# Sharing

Save As PDF
or
Export to PDF

## Simple Paragraph Style Examples

The examples below are typical for all of the apps.

- This is a bullet paragraph
- •Entering "Return" continues the next paragraph with the same format.
- •Starting the next paragraph and tapping the Tab key indents the paragraph and keeps the bullet.

Entering "Return" twice resumes the default paragraph style.

- 1. This is a numbered paragraph
- 2.Entering "Return continues the next para