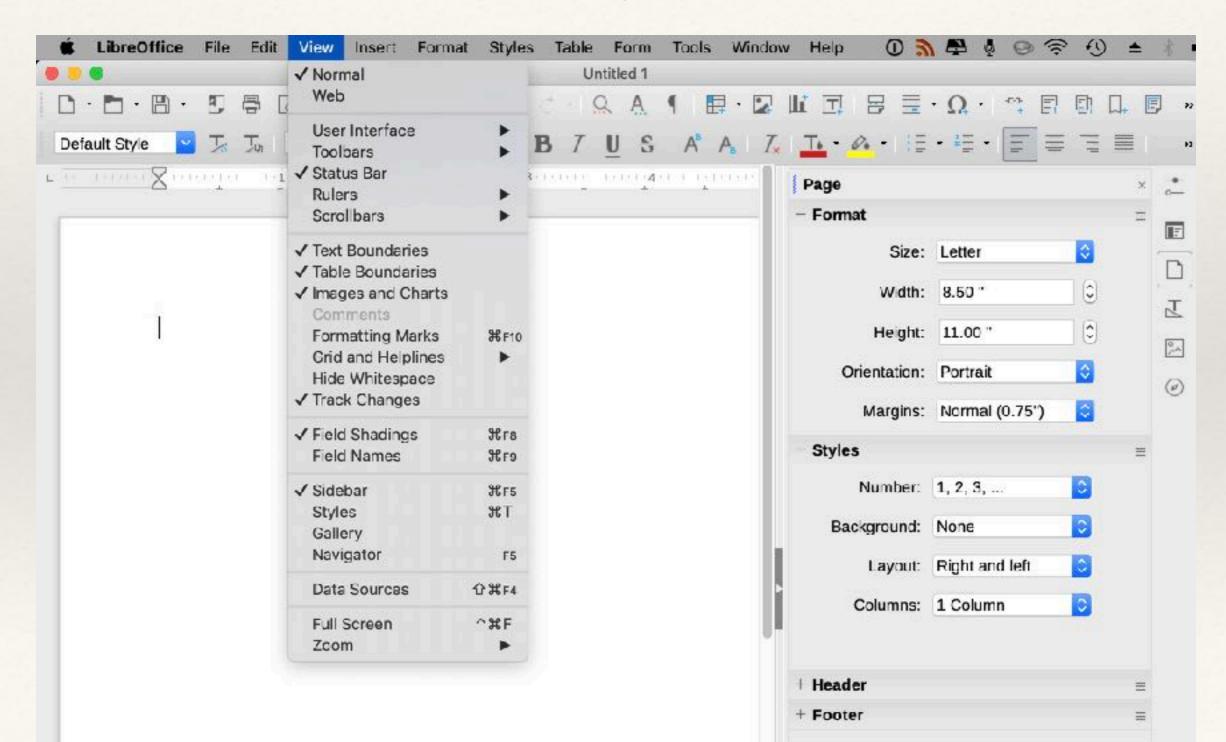

Variants





### Templates

- \* One kind: Document Many Variations
- \* Portrait vs Landscape
- \* Size



### Templates - Word

Blank

Take Notes

Calendar

Resume

Letter

List

Journal

Outline

Research Paper

Newsletter

Brochure

Flyer

Business

Recipe

Menu

Catalog

Family Update

## Templates - Pages

Basic Reports Books - Portrait Books - Landscape Letters Resumes Flyers & Posters

Newsletters Cards Envelopes **Business Cards** Certificates Miscellaneous My Templates

### Templates - Writer

Business Letter
Business Card
CV
Resume
Default
Modern

51 Categories Downloadable: <a href="https://extensions.libreoffice.org/templates">https://extensions.libreoffice.org/templates</a>

### User Interface

#### Pages



### User Interface

#### Word



### User Interface

#### Writer



## Paragraph Styles - Pages



# Paragraph Styles - Word



# Paragraph Styles - Writer



# Character Styles - Pages



## Character Styles - Word

Word does not have a Character Style per se



# Character Styles - Writer



Manage Styles

ЖT

# Working with Images - Pages















## Working with Images - Word



# Working with Images - Writer



## Inserting Links - Pages



## Inserting Links - Word



## Inserting Links - Writer



# Sharing

Save As PDF
or
Export to PDF

## Simple Paragraph Style Examples

The examples below are typical for all of the apps.

- This is a bullet paragraph
- •Entering "Return" continues the next paragraph with the same format.
- •Starting the next paragraph and tapping the Tab key indents the paragraph and keeps the bullet.

Entering "Return" t