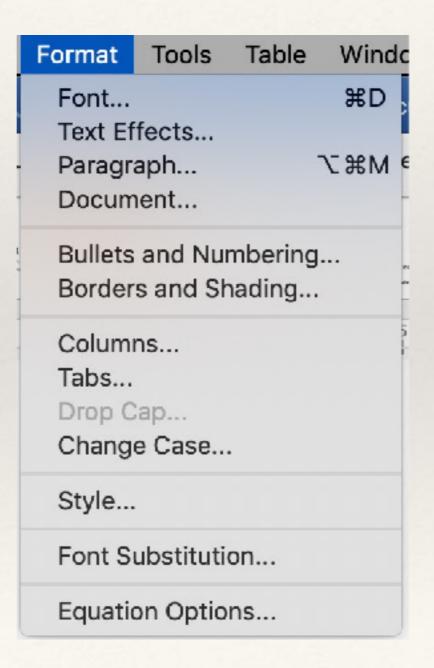

ine

Research Paper

Newsletter

Brochure

Flyer

Business

Recipe

Menu

Catalog

Family Update

## Templates - Pages

Basic Reports Books - Portrait Books - Landscape Letters Resumes Flyers & Posters

Newsletters Cards Envelopes **Business Cards** Certificates Miscellaneous My Templates

### Templates - Writer

Business Letter
Business Card
CV
Resume
Default
Modern

51 Categories Downloadable: <a href="https://extensions.libreoffice.org/templates">https://extensions.libreoffice.org/templates</a>

### User Interface

#### Pages



### User Interface

#### Word



### User Interface

#### Writer



## Paragraph Styles - Pages



# Paragraph Styles - Word



# Paragraph Styles - Writer



# Character Styles - Pages



## Character Styles - Word

Word does not have a Character Style per se



# Character Styles - Writer



Manage Styles

ЖT

# Working with Images - Pages















## Working with Images - Word



# Working with Images - Writer



## Inserting Links - Pages



## Inserting Links - Word



## Inserting Links - Writer



# Sharing

Save As PDF
or
Export to PDF

## Simple Paragraph Style Examples

The examples below are typical for all of the apps.

- This is a bullet paragraph
- •Entering "Return" continues the next paragraph with the same format.
- •Starting the next paragraph and tapping the Tab key indents the paragraph and keeps the bullet.

Entering "Return" twice resumes the default paragraph style.

- 1. This is a numbered paragraph
- 2.Entering "Return continues the next paragraph as a numbered item and increments the number.
  - 1. Starting the nex