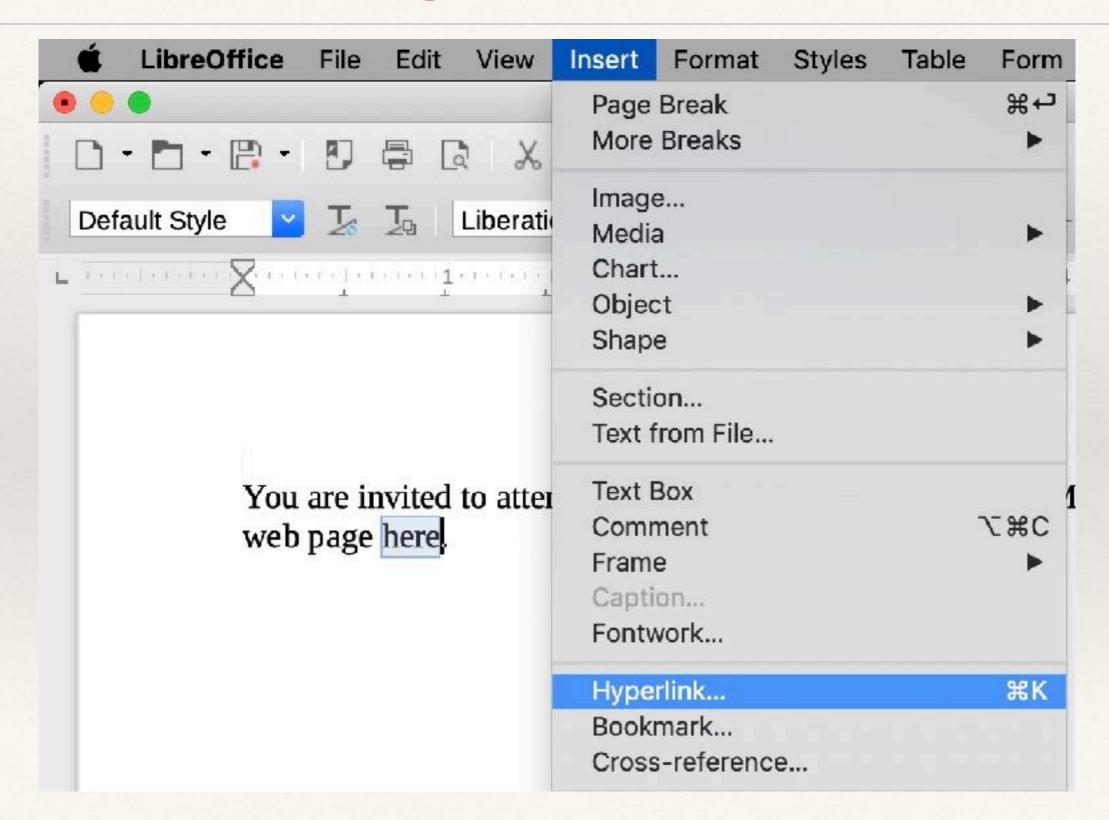

rtificates Miscellaneous My Templates

### Templates - Writer

Business Letter
Business Card
CV
Resume
Default
Modern

51 Categories Downloadable: <a href="https://extensions.libreoffice.org/templates">https://extensions.libreoffice.org/templates</a>

### User Interface

#### Pages



### User Interface

#### Word



### User Interface

#### Writer



## Paragraph Styles - Pages



# Paragraph Styles - Word



# Paragraph Styles - Writer



# Character Styles - Pages



## Character Styles - Word

Word does not have a Character Style per se



# Character Styles - Writer



Manage Styles

ЖT

# Working with Images - Pages















## Working with Images - Word



# Working with Images - Writer



## Inserting Links - Pages



## Inserting Links - Word



## Inserting Links - Writer



# Sharing

Save As PDF
or
Export to PDF

## Simple Paragraph Style Examples

The examples below are typical for all of the apps.

- This is a bullet paragraph
- •Entering "Return" continues the next paragraph with the same format.
- •Starting the next paragraph and tapping the Tab key indents the paragraph and keeps the bullet.

Entering "Return" twice resumes the default paragraph style.

- 1. This is a numbered paragraph
- 2.Entering "Return continues the next paragraph as a numbered item and increments the number.
  - 1. Starting the next paragraph and tapping the Tab key indents the paragraph and restarts the line numbering.

### Final Notes

- Paragraph style options vary from app to app.
- Paragraph styles can be copied from one document to another.
- Pages does not allow for creat