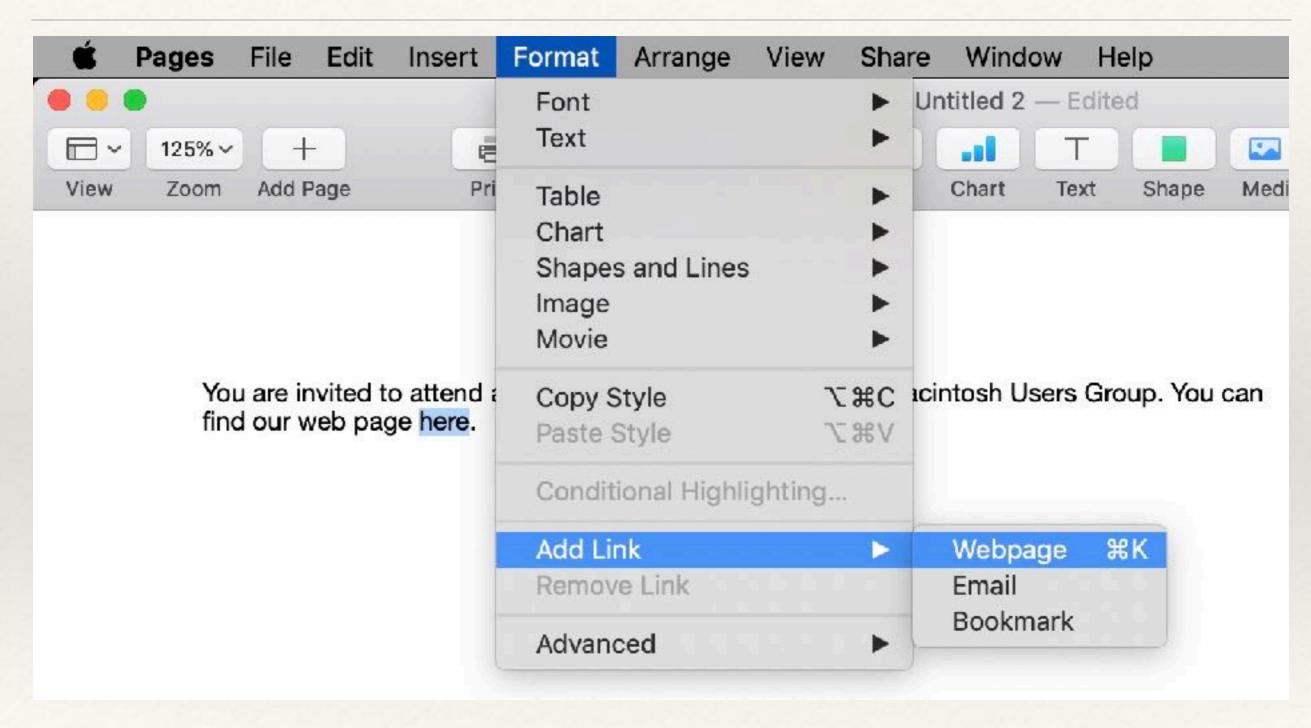

& Posters

Newsletters Cards Envelopes **Business Cards** Certificates Miscellaneous My Templates

### Templates - Writer

Business Letter
Business Card
CV
Resume
Default
Modern

51 Categories Downloadable: <a href="https://extensions.libreoffice.org/templates">https://extensions.libreoffice.org/templates</a>

### User Interface

#### Pages



### User Interface

#### Word



### User Interface

#### Writer



## Paragraph Styles - Pages



# Paragraph Styles - Word



# Paragraph Styles - Writer



# Character Styles - Pages



## Character Styles - Word

Word does not have a Character Style per se



# Character Styles - Writer



Manage Styles

ЖT

# Working with Images - Pages















## Working with Images - Word



# Working with Images - Writer



## Inserting Links - Pages



## Inserting Links - Word



## Inserting Links - Writer



# Sharing

Save As PDF
or
Export to PDF

## Simple Paragraph Style Examples

The examples below are typical for all of the apps.

- This is a bullet paragraph
- •Entering "Return" continues the next paragraph with the same format.
- •Starting the next paragraph and tapping the Tab key indents the paragraph and keeps the bullet.

Entering "Return" twice resumes the default paragraph style.

- 1. This is a numbered paragraph
- 2.Entering "Return continues the next paragraph as a numbered item and increments the number.
  - 1. Starting the next paragraph and tapping the Tab key indents the paragraph and restarts the line numbering.

### Final Notes

- Paragraph style options vary from app to app.
- Paragraph styles can be copied fr