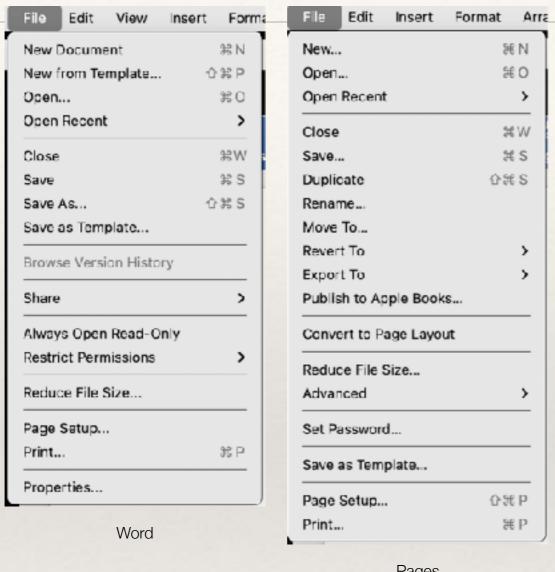

John Carter presents

# Word-Pages-Writer

A comparison

### INTRODUCTION

\* Demonstrations will be included



### INTRODUCTION

\* This is not a workshop



### Basic Tasks

## Diary, Letter, or Blog No Formatting

All apps are equivalent

# Accessing a Document

.pages only for Pages.doc, .docx for all apps.odt for Word and Writer

### Keyboard Shortcuts

Cut: Cmd-X

Copy: Cmd-C

Paste: Cmd-V

New: Cmd-N

Open: Cmd-O

Close: Cmd-W

Save: Cmd-S

Print: Cmd-P

### File Menu



Pages



## Edit Menu

| Edit    | View     | Insert   | Format | Tools   |
|---------|----------|----------|--------|---------|
| Can't l | Undo     |          |        | 36 Z    |
| Can't I | Repeat   |          |        | 36 Y    |
| Cut     |          |          |        | ₩ X     |
| Сору    |          |          |        | 26 C    |
| Paste   |          |          |        | 9€ V    |
| Paste : | Special. |          |        | ^3¢ V   |
| Paste a | and Mat  | tch Form | atting | V#07    |
| Clear   |          |          |        | >       |
| Select  | All      |          |        | ₩ A     |
| Find    |          |          |        | >       |
| Links   | -        |          |        |         |
| Select  | Data     |          |        |         |
| Toggle  | Drawin   | g        |